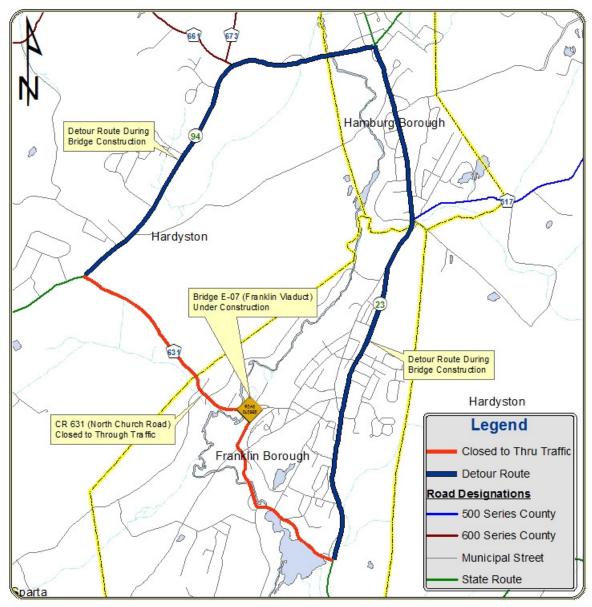

#### **Project:**

**Replacement of Sussex County Bridge E-07** Carrying County Route 631 (North Church Road) over Wallkill River and New York Susquehanna &Western Railroad

**Designer:** Cherry, Weber and Associates

### **Construction Activities:**

- ✓ Implement road closure and detour
- ✓ Demolition of bridge superstructure and ramp
- ✓ Demolition of substructure, abutments and footings
- ✓ Installation of sheeting
- ✓ Installation of piles
- ✓ Placement of reinforced concrete footings, abutments, wing walls and bridge piers
- ✓ Installation of deck beams
- Construction of reinforced concrete deck (65% complete)
- Construction of reinforced concrete bridge sidewalk and parapets (5% complete)
- o Installation of bridge railing and lighting
- Placement of backfill and drainage structures (90% complete)
- Construction of reinforced concrete approach slabs
- Roadway paving and striping
- o Installation of beam guide rail
- Topsoil, seed and landscaping