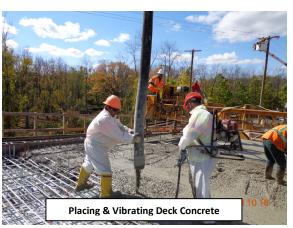

### **Construction Activities:**

- ✓ Implement road closure and detour
- ✓ Demolition of bridge superstructure and ramp
- ✓ Demolition of substructure, abutments and footings
- ✓ Installation of sheeting
- ✓ Installation of piles
- ✓ Placement of reinforced concrete footings, abutments, wing walls and bridge piers
- ✓ Installation of deck beams
- Construction of reinforced concrete deck (65% complete)
- Construction of reinforced concrete bridge sidewalk and parapets (5% complete)
- o Installation of bridge railing and lighting
- Placement of backfill and drainage structures (90% complete)
- Construction of reinforced concrete approach slabs
- Roadway paving and striping
- o Installation of beam guide rail
- Topsoil, seed and landscaping