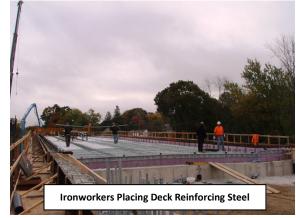

### **Construction Activities:**

- ✓ Implement road closure and detour
- ✓ Demolition of bridge superstructure and ramp
- ✓ Demolition of substructure, abutments and footings
- ✓ Installation of sheeting
- ✓ Installation of piles
- ✓ Placement of reinforced concrete footings, abutments, wing walls and bridge piers
- ✓ Installation of deck beams
- Construction of reinforced concrete deck (65% complete)
- Construction of reinforced concrete bridge sidewalk and parapets (5% complete)
- o Installation of bridge railing and lighting
- Placement of backfill and drainage structures (90% complete)
- Construction of reinforced concrete approach slabs
- Roadway paving and striping
- o Installation of beam guide rail
- Topsoil, seed and landscaping